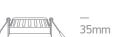

## **Dimensions**

| Order Code | Lampholder | Finish |  |
|------------|------------|--------|--|
| 10103T/W/C | LED        | White  |  |