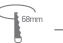

## **Dimensions**

| Order Code | Lampholder | Finish |  |
|------------|------------|--------|--|
| 10103T/W/C | LED        | White  |  |