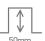

## **Dimensions**

| Order Code | Lampholder | Finish |  |
|------------|------------|--------|--|
| 10103T/W/C | LED        | White  |  |