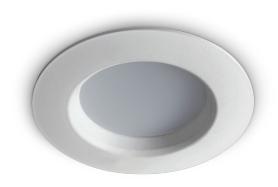

## eccdownlight 3W LED Downlight (4000K)

## **Product Description**

3W SMD LED downlight. Suitable for general lighting applications, IP20.

Supplied with non-dimmable LED driver.

Complies with standard EN60598-1 and any other specific standards.

## **Dimensions**

| Order Code | Lampholder | Finish |  |
|------------|------------|--------|--|
| 10103T/W/C | LED        | White  |  |