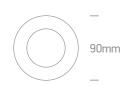

## **Dimensions**

| Order Code | Lampholder | Finish |  |
|------------|------------|--------|--|
| 10103T/W/C | LED        | White  |  |