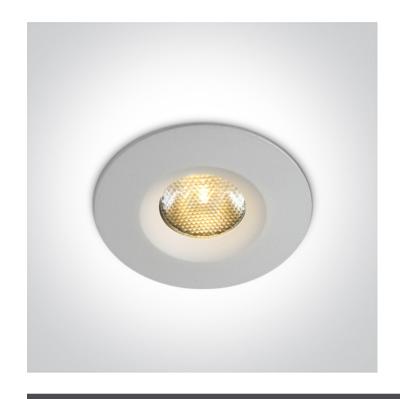

### 10103M/W/W

3W COB LED recessed spot with prismatic diffuser IP65.

Requires 700mA driver.

Complies with standard EN60598-1 and any other specific standards.

Downloads

Dimensions

46mm

42mm

#### **Physical Specification**

| Item Group | New 2020 Edition 3       |
|------------|--------------------------|
| Family     | Recessed Spots Fixed LED |
| Order Code | 10103M/W/W               |
| Colour     | White                    |
| Material   | Aluminium                |
| Shape      | Circular                 |

| Height               | 42mm |
|----------------------|------|
| Diameter             | 46mm |
| Cutout Hole Diameter | 38mm |
| Recessed Ceiling     | Yes  |
| Depth Required       | 55mm |
| Indoor               | Yes  |
| Outdoor              | Yes  |
| Adjustable           | No   |
|                      |      |