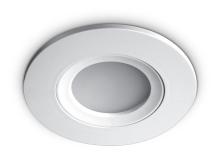

# ecclight IP65 6W COB LED Spot (4000K)

# **Product Description**

IP65 6W COB LED recessed spot suitable for installation in bathroom.

Complete with driver.

Complies with standard EN60598-1 and any other specific standards.

## **Dimensions**

| Order Code | Lampholder | Finish |
|------------|------------|--------|
| 10106P/W/C | LED        | White  |