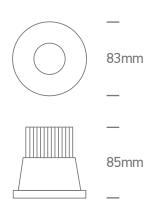

## **Dimensions**

| Order Code | Lampholder | Finish |
|------------|------------|--------|
| 10107P/W/W | LED        | White  |