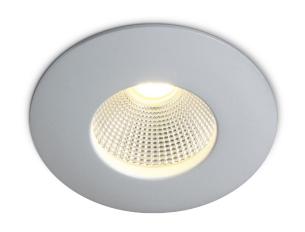

## **Product Description**

7W COB LED recessed spot, IP65, acoustic seal, for general application. Suitable for bathroom installation.

Requires 700mA constant current driver.

Complies with standard EN60598-1 and any other specific standards.

## **Technical Data**

Watts: 7W

Input Current: 700mA LED brand: EPISTAR COB Number of LEDs: 1 LED **Colour Temperature: 3000K** 

Lumen: 630lm Beam angle: 40°

Light Efficiency: 90lm/W

**CRI:** 80

Dimmable: Yes IP rate: IP64