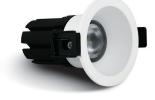

## **Dimensions**

| Order Code  | Lampholder | Finish |
|-------------|------------|--------|
| 10107WP/W/W | LED        | White  |
| 10107WP/B/W | LED        | Black  |

## **Product Description**

7W COB LED recessed spot suitable for indoor and outdoor installation, IP44.

Requires 700mA driver.

Complies with standard EN60598-1 and any other specific standards.