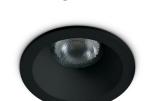

## **Dimensions**

| Order Code  | Lampholder | Finish |
|-------------|------------|--------|
| 10107WP/W/W | LED        | White  |
| 10107WP/B/W | LED        | Black  |

## **Product Description**

7W COB LED recessed spot suitable for indoor and outdoor installation, IP44.

Requires 700mA driver.

Complies with standard EN60598-1 and any other specific standards.