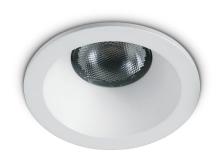

## **Product Description**

7W COB LED recessed spot suitable for indoor and outdoor installation, IP44.

Requires 700mA driver.

Complies with standard EN60598-1 and any other specific standards.

## Technical Data

Watts: 7W

Input Type: Constant Current Input Current: 700mA

LED brand: Cree COB Number of LEDs: 1 LED **Colour Temperature: 3000K** 

Lumen: 500lm Beam angle: 38°

Light Efficiency: 71lm/W

**CRI:** 80

Dimmable: Yes, with dimmable driver

IP rate: IP44

**Construction:** Die Cast **Diffuser:** Transparent PC

Warranty: 2 years