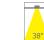

## Technical Data

Watts: 7W

Input Type: Constant Current Input Current: 700mA

LED brand: Cree COB Number of LEDs: 1 LED **Colour Temperature: 3000K** 

Lumen: 500lm Beam angle: 38°

Light Efficiency: 71lm/W

**CRI:** 80