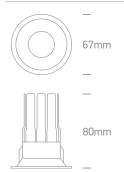

## **Dimensions**

| Order Code  | Lampholder | Finish |
|-------------|------------|--------|
| 10107WP/W/W | LED        | White  |
| 10107WP/B/W | LED        | Black  |