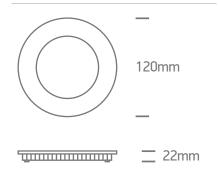

#### **Dimensions**

| Order Code  | Lampholder | Finish |
|-------------|------------|--------|
| 10108FA/W/C | LED        | White  |
| 10108FA/G/C | LED        | Grey   |