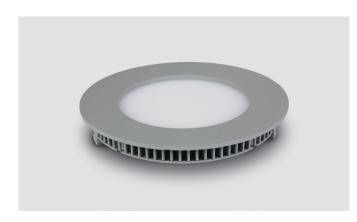

### **Product Description**

The 10108FA is a stylish and very slim, IP40, 8W downlight LED with a beam angle of 120°. Perfect for large or small commercial applications such as office spaces, galleries and showrooms.

#### **Dimensions**

| Order Code  | Lampholder | Finish |
|-------------|------------|--------|
| 10108FA/W/C | LED        | White  |
| 10108FA/G/C | LED        | Grey   |

#### Technical Data

Watts: 8W

LED brand: EPISTAR SMD3528 Number of LEDs: 42 LEDs **Colour Temperature:** 4000K

Lumen: 560lm Beam angle: 120° Light Efficiency: 70lm/W **CRI:** 80

Dimmable: Yes with dimmable driver 040008FD

IP rate: IP40

Construction: Die cast Diffuser: Opal acrylic Warranty: 2 years