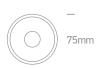

## **Dimensions**

100mm

| Order Code  | Lampholder | ССТ   | Finish |
|-------------|------------|-------|--------|
| 10110FD/W/W | LED        | 3000K | White  |
| 10110FD/B/W | LED        | 3000K | Black  |