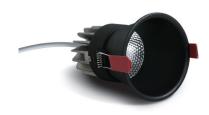

# ecodownlight 10W Dark Light LED Spot

# **Product Description**

10W LED Dark light spot, for general lighting applications.

Supplied with non-dimmable LED driver.

Complies with standard EN60598-1 and any other specific standards.

## **Dimensions**

100mm

| Order Code  | Lampholder | ССТ   | Finish |
|-------------|------------|-------|--------|
| 10110FD/W/W | LED        | 3000K | White  |
| 10110FD/B/W | LED        | 3000K | Black  |