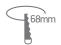

## **Dimensions**

100mm

| Order Code  | Lampholder | ССТ   | Finish |
|-------------|------------|-------|--------|
| 10110FD/W/W | LED        | 3000K | White  |
| 10110FD/B/W | LED        | 3000K | Black  |