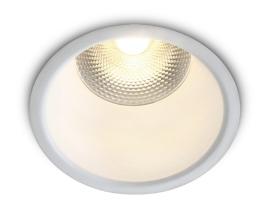

# ecodownlight 10W Dark Light LED Spot

# **Product Description**

10W LED Dark light spot, for general lighting applications.

Supplied with non-dimmable LED driver.

Complies with standard EN60598-1 and any other specific standards.

#### Technical Data

Watts: 10W

**LED brand: EPISTAR COB Colour Temperature: 3000**K

Lumen: 800lm

Light Efficiency: 80lm/W

Beam angle: 24°

**CRI:** 80

Dimmable: No IP rate: IP20