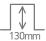

## **Dimensions**

100mm

| Order Code  | Lampholder | ССТ   | Finish |
|-------------|------------|-------|--------|
| 10110FD/W/W | LED        | 3000K | White  |
| 10110FD/B/W | LED        | 3000K | Black  |