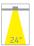

#### Technical Data

Watts: 10W

**LED brand: EPISTAR COB Colour Temperature: 3000**K

Lumen: 800lm

Light Efficiency: 80lm/W

Beam angle: 24°

**CRI:** 80

Dimmable: No IP rate: IP20