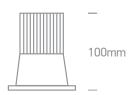

## **Dimensions**

| Order Code  | Lampholder | Finish |
|-------------|------------|--------|
| 10112TP/W/W | LED        | White  |