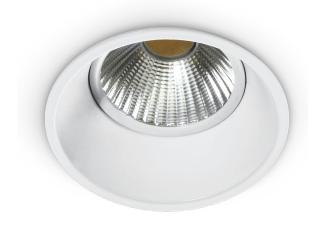

## **Product Description**

12W COB LED recessed spot, IP44, for general application. Suitable for bathroom installation.

Requires 700mA constant current driver.

Complies with standard EN60598-1 and any other specific standards.

## **Technical Data**

Watts: 12W

Input Current: 700mA LED brand: EPISTAR COB Number of LEDs: 1 LED **Colour Temperature: 3000**K

**Lumen:** 1100lm Beam angle: 38°

Light Efficiency: 92lm/W

**CRI:** 80

Dimmable: Yes IP rate: IP44