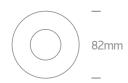

## **Dimensions**

| Order Code  | Lampholder | Finish |
|-------------|------------|--------|
| 10112TP/W/W | LED        | White  |