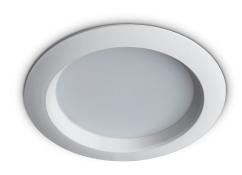

## **Product Description**

SMD LED downlight with cut out hole of 13cm ideal for replacing PL downlights. Suitable for general lighting applications.

Supplied with non-dimmable LED driver.

Complies with standard EN60598-1 and any other specific standards.

## **Dimensions**

| Order Code | Lampholder | Finish |
|------------|------------|--------|
| 10115T/W/C | LED        | White  |