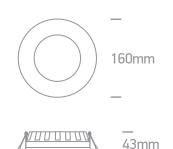

## **Dimensions**

| Order Code | Lampholder | Finish |
|------------|------------|--------|
| 10115T/W/C | LED        | White  |