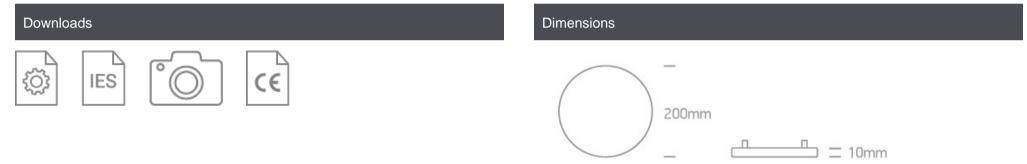

| Height               | 24mm       |
|----------------------|------------|
| Diameter             | 160mm      |
| Cutout Hole Diameter | 60mm-140mm |
| Recessed Ceiling     | Yes        |
| Depth Required       | 40mm       |
| Indoor               | Yes        |
| Adjustable           | No         |
|                      |            |