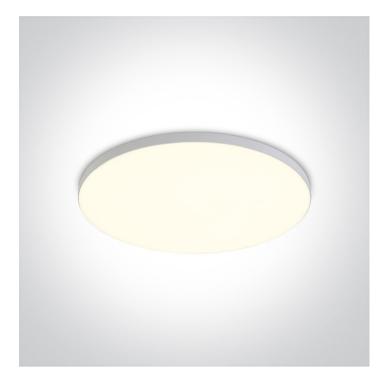

## 10120CE/C

20W Downlight LED, IP20

Complete with 700mA driver.

Complies with standard EN60598-1 and any other specific standards.

#### Downlights Fixed LED

| Order Code        | 10120CE/C |
|-------------------|-----------|
| Colour            | White     |
| Material          | Die Cast  |
| Diffuser Material | PC        |
| Shape             | Circular  |

| Height               | 24mm       |
|----------------------|------------|
| Diameter             | 160mm      |
| Cutout Hole Diameter | 60mm-140mm |
| Recessed Ceiling     | Yes        |
| Depth Required       | 40mm       |
| Indoor               | Yes        |
| Adjustable           | No         |
|                      |            |