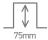

## **Dimensions**

| Order Code | Lampholder | Finish |
|------------|------------|--------|
| 10124T/W/C | LED        | White  |

CE ROHS D XX