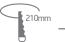

## **Dimensions**

| Order Code | Lampholder | Finish |
|------------|------------|--------|
| 10124T/W/C | LED        | White  |

CE ROHS D XX