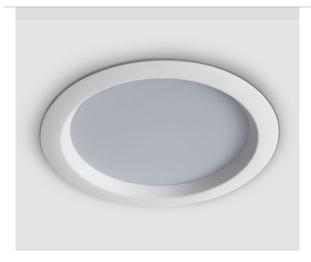

## **Product Description**

SMD LED downlight with cut out hole of 21cm ideal for replacing 2x26W PL downlights. Suitable for general lighting applications.

Supplied with non-dimmable LED driver.

Complies with standard EN60598-1 and any other specific standards.

## **Technical Data**

Watts: 24W

LED brand: Sanan SMD 2835 Number of LEDs: 48 LEDs **Colour Temperature:** 4000K

Lumen: 1800lm Beam angle: 120° Light Efficiency: 75lm/W

**Driver Data** 

Input Voltage: 220-240V AC