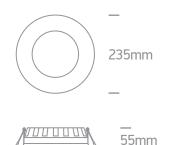

## **Product Description**

SMD LED downlight with cut out hole of 21cm ideal for replacing 2x26W PL downlights. Suitable for general lighting applications.

Supplied with non-dimmable LED driver.

Complies with standard EN60598-1 and any other specific standards.

## **Dimensions**

| Order Code | Lampholder | Finish |
|------------|------------|--------|
| 10124T/W/C | LED        | White  |

CE ROHS D XX