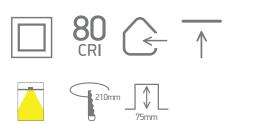

## **Technical Data**

Watts: 30W LED brand: Sanan SMD 2835 Number of LEDs: 60 LEDs Colour Temperature: 4000K Lumen: 2250m Beam angle: 120° Light Efficiency: 75lm/W

## Driver Data

Input Voltage: 220-240V AC Frequency: 50/60Hz Power Factor: 0,9

**CRI:** >80 Dimmable: No IP rate: IP20 **Construction:** Aluminium **Diffuser:** Frosted PC Life Hours: 25.000hrs Warranty: 2 years