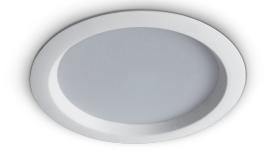

## **Product Description**

SMD LED downlight with cut out hole of 21cm ideal for replacing PL downlights. Suitable for general lighting applications.

Supplied with non-dimmable LED driver.

Complies with standard EN60598-1 and any other specific standards.

## **Dimensions**

55mm

Finish

White