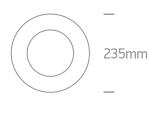

## **Product Description**

SMD LED downlight with cut out hole of 21cm ideal for replacing PL downlights. Suitable for general lighting applications.

Supplied with non-dimmable LED driver.

Complies with standard EN60598-1 and any other specific standards.

Lampholder

LED

## **Dimensions**



55mm





Finish

White

## **Technical Data**

Watts: 30W LED brand: Sanan SMD 2835 Number of LEDs: 60 LEDs Colour Temperature: 4000K Lumen: 2250m Beam angle: 120° Light Efficiency: 75lm/W

## Driver Data

Input Voltage: 220-240V AC Frequency: 50/60Hz Power Factor: 0,9

**CRI:** >80 Dimmable: No IP rate: IP20 **Construction:** Aluminium **Diffuser:** Frosted PC Life Hours: 25.000hrs Warranty: 2 years

**Order Code** 

10130T/W/C

**Output Power:** 17,5-29,5W Output Voltage: 12,5-42V DC Output Current: 700mA



ONE Light ltd, 47 Kennedy Avenue, 1076 Nicosia Cyprus t. / 00357 22450833 f. / 00357 22497192 e. / one@1-light.eu