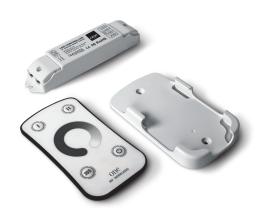

### **Product Description**

Remote controller for dimming any constant voltage 12V/24V LED fitting including LED strips, LED lamps, LED modules. 50 meters range.

2 memory settings, dimming by touch.

Complies with standard EN61347-1 and any other specific standards.

#### Receiver Technical Data

Input Voltage: 12-24V DC Frequency: 50/60 Hz

Output Power: 36W/ch@12V

72W/ch@24V.

Output Voltage: 46V DC max Output Current: 3ch x 3A

IP Rate: IP20

Dimmable: Yes

Protection: Open Circuit / Short Circuit /

Overload / Overheat

Housing Material: Plastic

Working Temperature (Tc): -30-55°C

Warranty: 2 years

#### Remote Technical Data

Input Voltage: 3V Battery CR2032 Working Frequency: 433,92 Hz Operating Range: 40-50m

Working Temperature (Tc): -20-55°C