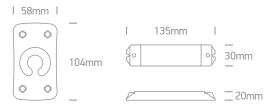

# 20030

## Constant voltage wireless dimmer



### **Product Description**

Remote controller for dimming any constant voltage 12V/24V LED fitting including LED strips, LED lamps, LED modules. 50 meters range.

2 memory settings, dimming by touch.

Complies with standard EN61347-1 and any other specific standards.

| Order Code | Type of Gear            |
|------------|-------------------------|
| 20030      | 12-24V Constant Voltage |











#### **Dimensions**



#### Wiring Diagram



#### Receiver Technical Data

Input Voltage: 12-24V DC Frequency: 50/60 Hz

Output Power: 36W/ch@12V

72W/ch@24V.

Output Voltage: 46V DC max Output Current: 3ch x 3A

IP Rate: IP20

Dimmable: Yes

Protection: Open Circuit / Short Circuit /

Overload / Overheat

Housing Material: Plastic

Working Temperature (Tc): -30-55°C

Warranty: 2 years

#### Remote Technical Data

Input Voltage: 3V Battery CR2032 Working Frequency: 433,92 Hz Operating Range: 40-50m

Working Temperature (Tc): -20-55°C