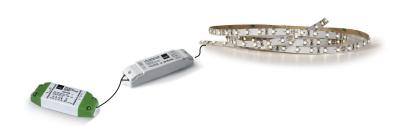

# 20030

## Constant voltage wireless dimmer



### **Product Description**

Remote controller for dimming any constant voltage 12V/24V LED fitting including LED strips, LED lamps, LED modules. 50 meters range.

2 memory settings, dimming by touch.

Complies with standard EN61347-1 and any other specific standards.

| Order Code | Type of Gear            |
|------------|-------------------------|
| 20030      | 12-24V Constant Voltage |











#### **Dimensions**



#### Wiring Diagram



#### Receiver Technical Data

Input Voltage: 12-24V DC Frequency: 50/60 Hz

Output Power: 36W/ch@12V

72W/ch@24V.

Output Voltage: 46V DC max Output Current: 3ch x 3A

IP Rate: IP20

Dimmable: Yes

Protection: Open Circuit / Short Circuit /

Overload / Overheat

Housing Material: Plastic

Working Temperature (Tc): -30-55°C

Warranty: 2 years

#### Remote Technical Data

Input Voltage: 3V Battery CR2032 Working Frequency: 433,92 Hz Operating Range: 40-50m

Working Temperature (Tc): -20-55°C