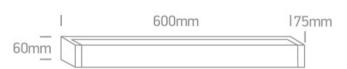

#### **Physical Specification**

| Item Group        | New 2020 Edition 3 |
|-------------------|--------------------|
| Family            | Bathroom & Mirror  |
| Order Code        | 38114MA/C          |
| Colour            | Chrome             |
| Material          | Aluminium          |
| Diffuser Material | PC                 |
| Shape             | Rectangular        |
| Length            | 600mm              |
| Width             | 75mm               |
| Height            | 60mm               |
| Surface Wall      | Yes                |
| Indoor            | Yes                |