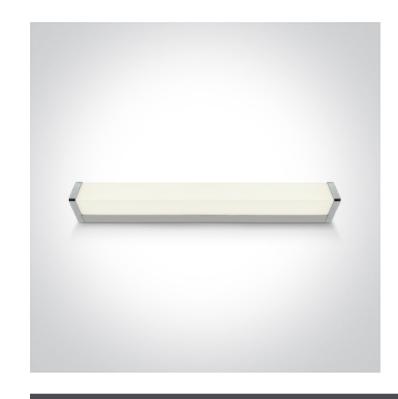

## 38114MA/C

16W LED fitting ideal for installation above the bathroom mirror, IP44.

Supplied with non-dimmable LED driver.

Complies with standard EN60598-1 and any other specific standards.

Downloads

Dimensions

#### **Physical Specification**

| Item Group        | New 2020 Edition 3 |
|-------------------|--------------------|
| Family            | Bathroom & Mirror  |
| Order Code        | 38114MA/C          |
| Colour            | Chrome             |
| Material          | Aluminium          |
| Diffuser Material | PC                 |
| Shape             | Rectangular        |
| Length            | 600mm              |
| Width             | 75mm               |
| Height            | 60mm               |
| Surface Wall      | Yes                |
| Indoor            | Yes                |