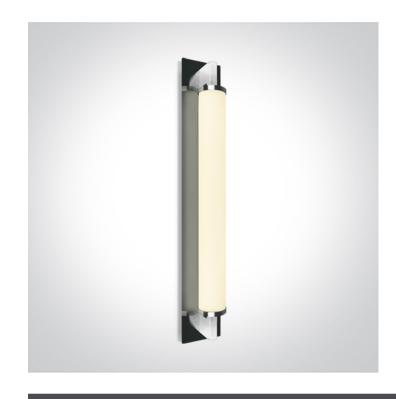

## 38118K/C/C

18W LED fitting ideal for installation above the bathroom mirror, IP44.

Supplied with non-dimmable LED driver.

Complies with standard EN60598-1 and any other specific standards.

#### Physical Specification

| Item Group        | New 2020 Edition 3 |
|-------------------|--------------------|
| Family            | Bathroom & Mirror  |
| Order Code        | 38118K/C/C         |
| Colour            | Chrome             |
| Material          | Aluminium          |
| Diffuser Material | Glass              |
| Shape             | Rectangular        |
| Length            | 580mm              |
| Width             | 85mm               |
| Height            | 105mm              |
| Surface Wall      | Yes                |
| Indoor            | Yes                |