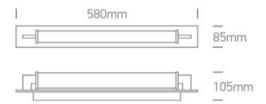

#### Dimensions

#### Physical Specification

| Item Group        | New 2020 Edition 3 |
|-------------------|--------------------|
| Family            | Bathroom & Mirror  |
| Order Code        | 38118K/C/C         |
| Colour            | Chrome             |
| Material          | Aluminium          |
| Diffuser Material | Glass              |
| Shape             | Rectangular        |
| Length            | 580mm              |
| Width             | 85mm               |
| Height            | 105mm              |
| Surface Wall      | Yes                |
| Indoor            | Yes                |