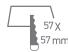

### **Dimensions**

| Order Code | Lampholder | Finish |
|------------|------------|--------|
| 50107B/W/W | LED        | White  |