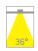

### **Technical Data**

**Watts:** 6,5W

Input Current: 350mA LED brand: CITIZEN COB Number of LEDs: 1 LED Colour Temperature: 3000K

Lumen: 550lm Beam angle: 36°

Light Efficiency: 84lm/W

**CRI:** 90

Dimmable: Yes IP rate: IP20