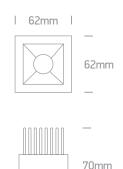

### **Dimensions**

| Order Code | Lampholder | Finish |
|------------|------------|--------|
| 50107B/W/W | LED        | White  |