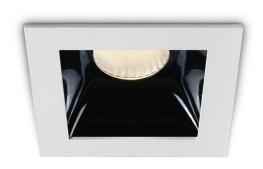

## **Product Description**

Recessed spot with COB LED. Ideal for shops and hotels

Requires 350mA constant current driver.

Complies with standard EN60598-1 and any other specific standards.

### **Dimensions**

| Order Code | Lampholder | Finish |
|------------|------------|--------|
| 50107B/W/W | LED        | White  |

### **Technical Data**

**Watts:** 6,5W

Input Current: 350mA LED brand: CITIZEN COB Number of LEDs: 1 LED Colour Temperature: 3000K

Lumen: 550lm Beam angle: 36°

Light Efficiency: 84lm/W

**CRI:** 90

Dimmable: Yes IP rate: IP20