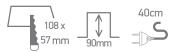

### **Dimensions**

| Order Code | Lampholder | Finish |
|------------|------------|--------|
| 50207B/W/W | LED        | White  |

#### Technical Data

Watts: 2x6,5W

Input Current: 350mA LED brand: CITIZEN COB Number of LEDs: 2 LED Colour Temperature: 3000K

Lumen: 2x550lm Beam angle: 36°

Light Efficiency: 84lm/W

**CRI:** 90

Dimmable: Yes IP rate: IP20