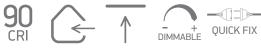

#### Technical Data

Watts: 2x6,5W

Input Current: 350mA LED brand: CITIZEN COB Number of LEDs: 2 LED Colour Temperature: 3000K

Lumen: 2x550lm Beam angle: 36°

Light Efficiency: 84lm/W

**CRI:** 90

Dimmable: Yes IP rate: IP20