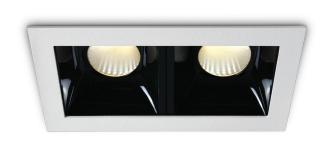

## **Product Description**

Recessed spot with COB LED. Ideal for shops and hotels

Requires 350mA constant current driver.

Complies with standard EN60598-1 and any other specific standards.

### **Dimensions**

| Order Code | Lampholder | Finish |
|------------|------------|--------|
| 50207B/W/W | LED        | White  |

#### Technical Data

Watts: 2x6,5W

Input Current: 350mA LED brand: CITIZEN COB Number of LEDs: 2 LED Colour Temperature: 3000K

Lumen: 2x550lm Beam angle: 36°

Light Efficiency: 84lm/W

**CRI:** 90

Dimmable: Yes IP rate: IP20