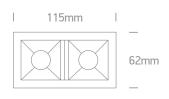

### **Dimensions**

| Order Code | Lampholder | Finish |
|------------|------------|--------|
| 50207B/W/W | LED        | White  |