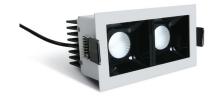

## **Product Description**

Recessed spot with COB LED. Ideal for shops and hotels

Requires 350mA constant current driver.

Complies with standard EN60598-1 and any other specific standards.

#### Technical Data

Watts: 2x6,5W

Input Current: 350mA LED brand: CITIZEN COB Number of LEDs: 2 LED Colour Temperature: 3000K

Lumen: 2x550lm Beam angle: 36°

Light Efficiency: 84lm/W

**CRI:** 90

Dimmable: Yes IP rate: IP20