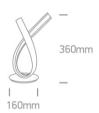

Dimensions

#### **Physical Specification**

| Item Group           | New 2020 Edition 3 |
|----------------------|--------------------|
| Family               | Decorative         |
| Order Code           | 61086/W            |
| Colour               | White              |
| Material             | Aluminium + Steel  |
| Diffuser Material    | Acrylic            |
| Shape                | Circular           |
| Height               | 360mm              |
| Diameter             | 160mm              |
| Surface Floor/Ground | Yes                |
| Indoor               | Yes                |
| Adjustable           | No                 |