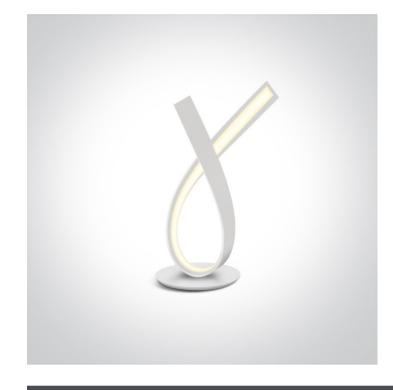

## New 2020 Edition 3>Decorative

61086/W

10W LED Decorative table lamp with On/Off switch and Eu plug.

Complete with 24V driver.

Complies with standard EN60598-1 and any other specific standards.

Downloads

#### **Physical Specification**

| Item Group           | New 2020 Edition 3 |
|----------------------|--------------------|
| Family               | Decorative         |
| Order Code           | 61086/W            |
| Colour               | White              |
| Material             | Aluminium + Steel  |
| Diffuser Material    | Acrylic            |
| Shape                | Circular           |
| Height               | 360mm              |
| Diameter             | 160mm              |
| Surface Floor/Ground | Yes                |
| Indoor               | Yes                |
| Adjustable           | No                 |