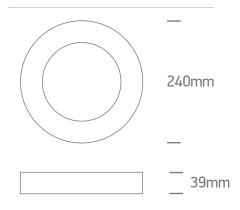

## **Dimensions**

| Order Code | Lampholder | Finish |
|------------|------------|--------|
| 62115F/W/W | LED        | White  |