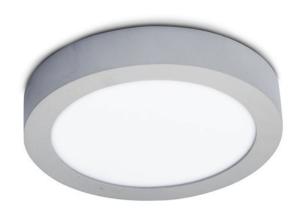

## **Product Description**

16W LED slim plafo light, IP40, suitable for residential and commercial application.

Supplied with non-dimmable LED driver.

Available LED dimmable driver as option. Order code 040056.

## **Dimensions**

| Order Code | Lampholder | Finish |
|------------|------------|--------|
| 62115F/W/W | LED        | White  |

## **Technical Data**

Watts: 16W

LED brand: EPISTAR 2016 SMD Number of LEDs: 104 LEDs **Colour Temperature: 3000**K

**Lumen:** 1006lm Beam angle: 110°

Light Efficiency: 63lm/W

**CRI:** >80

Dimmable: Yes, with optional driver 040056

IP rate: IP40

Construction: Die cast Diffuser: Opal acrylic Life Hours: 30.000hrs Warranty: 2 years