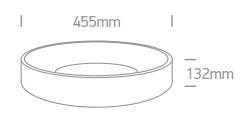

### **Dimensions**

| Order Code  | Lampholder | Finish     |
|-------------|------------|------------|
| 62132N/W/W  | LED        | White      |
| 62132N/AN/W | LED        | Anthracite |

CE ROHS D X XX