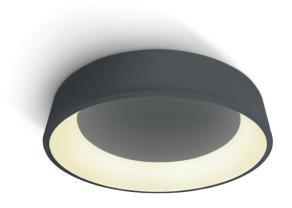

# ecolight 32W LED plafo (3000K)

## **Product Description**

32W LED decorative plafo light, IP20, suitable for residential and commercial application.

Supplied with non-dimmable LED driver.

Complies with standard EN60598-1 and any other specific standards.

### **Dimensions**

| Order Code  | Lampholder | Finish     |
|-------------|------------|------------|
| 62132N/W/W  | LED        | White      |
| 62132N/AN/W | LED        | Anthracite |

CE ROHS D X XX