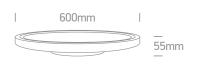

## **Dimensions**

| Order Code  | Lampholder | Finish |
|-------------|------------|--------|
| 62160FB/W/W | LED        | White  |
| 62160FB/W/C | LED        | White  |
| 62160FB/B/C | LED        | Black  |