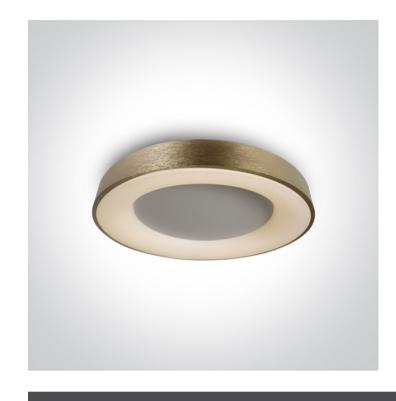

## 62182A/BBS/W

50W LED Decorative Plafo, IP20, suitable for residential and commercial application.

Complete with 1300mA driver.

Complies with standard EN60598-1 and any other specific standards.

Downloads

#### **Physical Specification**

| Item Group      | New 2020 Edition 3 |
|-----------------|--------------------|
| Family          | Plafo              |
| Order Code      | 62182A/BBS/W       |
| Colour          | Brushed Brass      |
| Material        | Aluminium          |
| Shape           | Circular           |
| Height          | 87mm               |
| Diameter        | 600mm              |
| Surface Ceiling | Yes                |
| Indoor          | Yes                |
| Adjustable      | No                 |