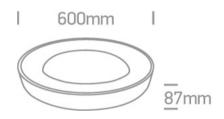

Dimensions

#### **Physical Specification**

| Item Group      | New 2020 Edition 3 |
|-----------------|--------------------|
| Family          | Plafo              |
| Order Code      | 62182A/BBS/W       |
| Colour          | Brushed Brass      |
| Material        | Aluminium          |
| Shape           | Circular           |
| Height          | 87mm               |
| Diameter        | 600mm              |
| Surface Ceiling | Yes                |
| Indoor          | Yes                |
| Adjustable      | No                 |