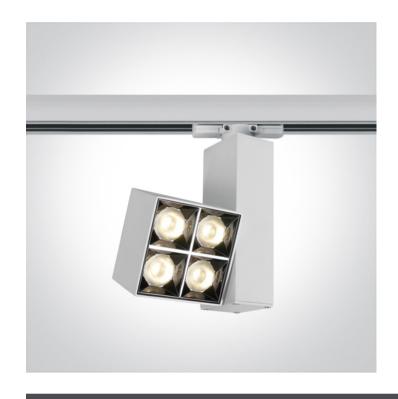

# 65406BT/W/W

15W COB LED track spot with, ideal for shops and showrooms.

Complete with 350mA driver.

Complies with standard EN60598-1 and any other specific standards.

#### Physical Specification

| Item Group | New 2020 Edition 3 |
|------------|--------------------|
| Family     | Track Spots        |
| Order Code | 65406BT/W/W        |
| Colour     | White              |
| Material   | Die Cast           |
| Shape      | Rectangular        |
| Length     | 80mm               |
|            |                    |

| Width         | 80mm         |
|---------------|--------------|
| Height        | 148mm        |
| Track mounted | Yes          |
| Indoor        | Yes          |
| Adjustable    | 2 Directions |
|               |              |