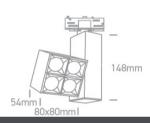

#### Dimensions

#### Physical Specification

| Item Group | New 2020 Edition 3 |
|------------|--------------------|
| Family     | Track Spots        |
| Order Code | 65406BT/W/W        |
| Colour     | White              |
| Material   | Die Cast           |
| Shape      | Rectangular        |
| Length     | 80mm               |
|            |                    |

| Width         | 80mm         |
|---------------|--------------|
| Height        | 148mm        |
| Track mounted | Yes          |
| Indoor        | Yes          |
| Adjustable    | 2 Directions |
|               |              |