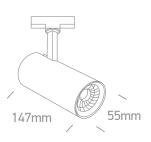

#### **Dimensions**

| Order Code  | Lampholder | Finish |
|-------------|------------|--------|
| 65642AT/W/W | LED        | White  |
| 65642AT/B/W | LED        | Black  |

CE ROHS D D DO NOME DE NOME DE