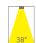

### **Technical Data**

Watts: 10W

**LED brand:** SANAN COB **Number of LEDs:** 1 LED **Colour Temperature:** 3000K

Lumen: 800lm

Light Efficiency: 80lm/W

Beam angle: 38°

CRI: >80
Dimmable: No
IP rate: IP20

Construction: Aluminium Life Hours: 30.000hrs Warranty: 2 years