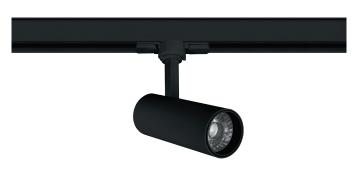

# ecctrackspot 10W LED Track spot

## **Product Description**

LED track spot with COB LED, high lumen output ideal for shops and showrooms.

Supplied with non-dimmable LED driver.

Complies with standard EN60598-1 and any other specific standards.

#### **Dimensions**

| Order Code  | Lampholder | Finish |
|-------------|------------|--------|
| 65642AT/W/W | LED        | White  |
| 65642AT/B/W | LED        | Black  |

CE ROHS D D DO NOME DE NOME DE