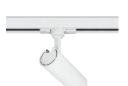

## **Product Description**

LED track spot with COB LED, high lumen output ideal for shops and showrooms.

Supplied with non-dimmable LED driver.

Complies with standard EN60598-1 and any other specific standards.

#### **Dimensions**

| Order Code  | Lampholder | Finish |
|-------------|------------|--------|
| 65642AT/W/W | LED        | White  |
| 65642AT/B/W | LED        | Black  |

CE ROHS D D DO NOME DE NOME DE