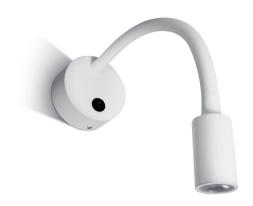

## **Product Description**

3W LED Reading Wall spot ideal for bedside installation.

Complete with 700mA driver

Complies with standard EN60598-1 and any other specific standards.

## **Technical Data**

Watts: 3W

LED brand: LUMILEDS LUXEON

Number of LEDs: 1 LED **Colour Temperature: 3000**K

Lumen: 160lm Beam angle: 36deg **Light Efficiency:** 53lm/W

**CRI:** 85

Dimmable: No IP rate: IP20