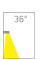

## **Technical Data**

Watts: 3W

LED brand: LUMILEDS LUXEON

Number of LEDs: 1 LED **Colour Temperature: 3000**K

Lumen: 160lm Beam angle: 36deg **Light Efficiency:** 53lm/W

**CRI:** 85

Dimmable: No IP rate: IP20