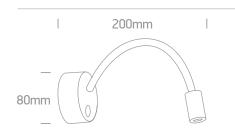

## **Dimensions**

| Order Code | Lampholder | Finish |
|------------|------------|--------|
| 65738A/W/W | LED        | White  |
| 65738A/B/W | LED        | Black  |