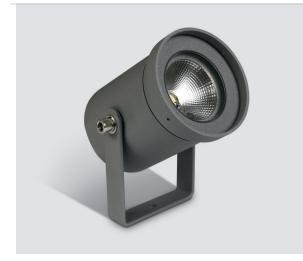

# **Product Description**

3W LED spot, IP65, supplied with spike, for garden illumination.

Supplied with non-dimmable LED driver.

Complies with standard EN60598-1 and any other specific standards.

Finish

## 67196A/AN/W Anthracite LED 150cm Ra>85 ADJUSTABLE

Lampholder