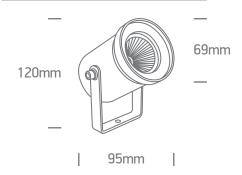

# **Product Description**

3W LED spot, IP65, supplied with spike, for garden illumination.

Supplied with non-dimmable LED driver.

Complies with standard EN60598-1 and any other specific standards.



Finish

### Dimensions



## 67196A/AN/W Anthracite LED 150cm Ra>85 ADJUSTABLE

Lampholder



### **Technical Data**

Watts: 3W LED brand: EDISON COB LED Number of LEDs: 1 LED Colour Temperature: 3000K Lumen: 240lm Beam angle: 35° Light Efficiency: 80lm/W

### Driver Data

Input Voltage: 100-240V AC Input Frequency: 50/60Hz Power Factor: 0,5

**CRI:** 85 Dimmable: No IP rate: IP65 Construction: Die cast Diffuser: Clear glass Life Hours: 50.000hrs Warranty: 2 years

**Order Code** 

Output Power: 1-4,2W Output Current: 350mA Output Voltage: 2,8-12V DC



ONE Light ltd, 47 Kennedy Avenue, 1076 Nicosia Cyprus t. / 00357 22450833 f. / 00357 22497192 e. / one@1-light.eu