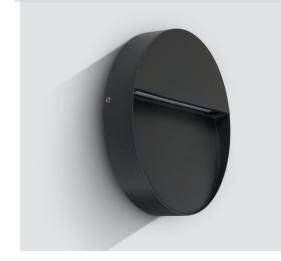

## **Product Description**

9W LED wall light, IP54, ideal for both indoor and outdoor installation.

Supplied with non-dimmable LED driver.

Complies with standard EN60598-1 and any other specific standards.