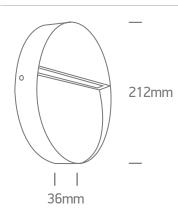

## Dimensions

| Order Code | Lampholder | Finish     |
|------------|------------|------------|
| 67360/W/W  | LED        | White      |
| 67360/AN/W | LED        | Anthracite |