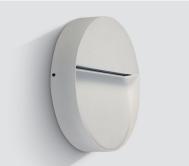

## **Product Description**

9W LED wall light, IP54, ideal for both indoor and outdoor installation.

Supplied with non-dimmable LED driver.

Complies with standard EN60598-1 and any other specific standards.

## Dimensions

| Order Code | Lampholder | Finish     |
|------------|------------|------------|
| 67360/W/W  | LED        | White      |
| 67360/AN/W | LED        | Anthracite |