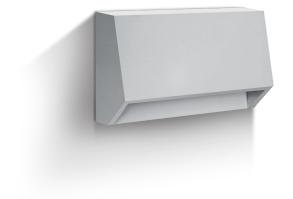

## **Product Description**

1,5W LED wall light, IP65, ideal for both indoor and outdoor installation.

Complies with standard EN60598-1 and any other specific standards.