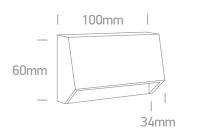

## Dimensions

| Order Code  | Lampholder | Finish     |
|-------------|------------|------------|
| 67386A/W/W  | LED        | White      |
| 67386A/AN/W | LED        | Anthracite |