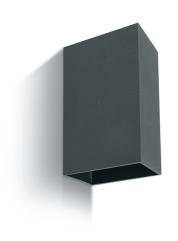

## ecclight 2x3W IP54 LED wall light (3000K)

## **Product Description**

2x3W LED wall light, IP54, ideal for both indoor and outdoor

Supplied with non-dimmable LED driver.

Complies with standard EN60598-1 and any other specific standards.

## **Dimensions**

| Order Code  | Lampholder | Finish     |
|-------------|------------|------------|
| 67398A/W/W  | LED        | White      |
| 67398A/AN/W | LED        | Anthracite |