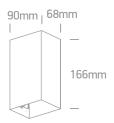

## **Dimensions**

| Order Code  | Lampholder | Finish     |
|-------------|------------|------------|
| 67398A/W/W  | LED        | White      |
| 67398A/AN/W | LED        | Anthracite |