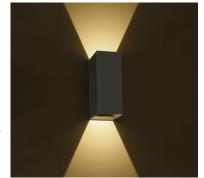

## ecclight 2x3W IP54 LED wall light (3000K)

## **Product Description**

2x3W LED wall light, IP54, ideal for both indoor and outdoor

Supplied with non-dimmable LED driver.

Complies with standard EN60598-1 and any other specific standards.

## **Technical Data**

Watts: 2x3W

LED brand: Edison SMD 1208 Number of LEDs: 2 LED **Colour Temperature: 3000K** 

Lumen: 2x200lm

Light Efficiency: 67lm/W

**CRI:** 80

Dimmable: No IP rate: IP54

Construction: Die cast Diffuser: Clear Glass Warranty: 2 years