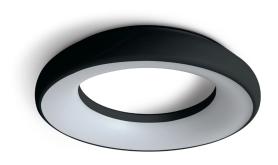

# ecclight 25W IP54 LED Plafo Light (3000K)

# **Product Description**

25W LED plafo light, IP40, ideal for both indoor installation.

Supplied with non-dimmable LED driver.

Complies with standard EN60598-1 and any other specific standards.

## **Dimensions**

| Order Code | Lampholder | Finish |
|------------|------------|--------|
| 67402/W/W  | LED        | White  |
| 67402/B/W  | LED        | Black  |