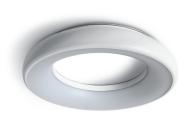

# ecclight 25W IP54 LED Plafo Light (3000K)

# **Product Description**

25W LED plafo light, IP40, ideal for both indoor installation.

Supplied with non-dimmable LED driver.

Complies with standard EN60598-1 and any other specific standards.

### **Technical Data**

Watts: 25W

LED brand: EPISTAR SMD 2835 **Colour Temperature: 3000K** 

Lumen: 1850lm Beam Angle: 120°

Light Efficiency: 74lm/W

**CRI:** 80

Dimmable: No IP rate: IP40

**Construction:** Aluminium

**Diffuser:** Opal PC Warranty: 2 years