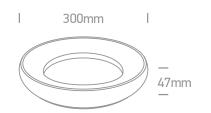

## **Dimensions**

| Order Code | Lampholder | Finish |
|------------|------------|--------|
| 67402/W/W  | LED        | White  |
| 67402/B/W  | LED        | Black  |