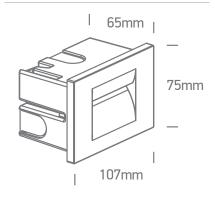

#### **Dimensions**

| Order Code | Lampholder | Finish |
|------------|------------|--------|
| 68064/W/W  | LED        | White  |
| 68064/G/W  | LED        | Grey   |