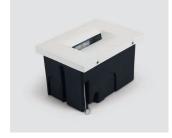

# 3W IP65 LED Wall Recessed Light (3000K)

## **Product Description**

3W LED wall recessed light, IP65, ideal for both indoor and outdoor installation.

Supplied with non-dimmable LED driver.

Complies with standard EN60598-1 and any other specific standards.