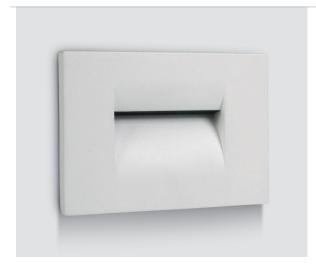

# 3W IP65 LED Wall Recessed Light (3000K)

## **Product Description**

3W LED wall recessed light, IP65, ideal for both indoor and outdoor installation.

Supplied with non-dimmable LED driver.

Complies with standard EN60598-1 and any other specific standards.

#### **Dimensions**

| Order Code | Lampholder | Finish |
|------------|------------|--------|
| 68064/W/W  | LED        | White  |
| 68064/G/W  | LED        | Grey   |