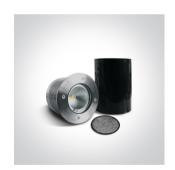

### **Product Datasheet**

New 2020 Edition 3>Wall Recessed & Inground

69050/C

20W COB LED inground with removable honeycomb, IP67, stainless steel 316, for path illumination.

AC LED.

Complies with standard EN60598-1 and any other specific standards.

#### **Physical Specification**

| Item Group        | New 2020 Edition 3       |
|-------------------|--------------------------|
| Family            | Wall Recessed & Inground |
| Order Code        | 69050/C                  |
| Colour            | Stainless Steel          |
| Material          | Stainless Steel 316      |
| Diffuser Material | Glass                    |
| Shape             | Circular                 |

| Height                     | 140mm                |
|----------------------------|----------------------|
| Diameter                   | 145mm                |
| Cutout Hole Diameter       | 132mm                |
| Inground                   | Yes                  |
| Depth Required             | 200mm+300mm drainage |
| Indoor                     | Yes                  |
| Outdoor                    | Yes                  |
| Adjustable                 | No                   |
| IK Rating                  | 10                   |
|                            |                      |
| Electrical Characteristics |                      |
|                            |                      |
| Gear                       | No                   |
|                            |                      |
| Fitting + Driver           |                      |
| Input Voltage              | 100-240V             |
| 50 Hz                      | Yes                  |
| 60 Hz                      | Yes                  |
| Safety Class               |                      |
| Power(Watts)               | 20W                  |
| IP Rating                  | IP67                 |
| Light Source               | LED built in         |
| Dimmable                   | Yes                  |
| Dimmer type                | Triac                |
| Cable Length               | 200cm                |
| F Mark                     | F                    |
|                            |                      |
| Illumination Data          |                      |
|                            |                      |
| Colour Temperature         | 4000K                |
| Lumen Output               | 1800lm               |
| Light Efficiency           | 90lm/W               |
|                            |                      |

| CRI                  | 80  |
|----------------------|-----|
| Beam Angle           | 25° |
| Illumination Diagram |     |

| Packing Info |               |
|--------------|---------------|
| Pcs/Carton   | 6             |
| Barcode      | 5291889065722 |
| HS Code      | 9405409900    |