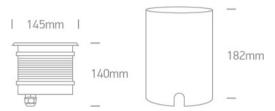

#### Dimensions

| Height                     | 140mm                |
|----------------------------|----------------------|
| Diameter                   | 145mm                |
| Cutout Hole Diameter       | 132mm                |
| Inground                   | Yes                  |
| Depth Required             | 200mm+300mm drainage |
| Indoor                     | Yes                  |
| Outdoor                    | Yes                  |
| Adjustable                 | No                   |
| IK Rating                  | 10                   |
|                            |                      |
| Electrical Characteristics |                      |
|                            |                      |
| Gear                       | No                   |
|                            |                      |
| Fitting + Driver           |                      |
| Input Voltage              | 100-240V             |
| 50 Hz                      | Yes                  |
| 60 Hz                      | Yes                  |
| Safety Class               |                      |
| Power(Watts)               | 20W                  |
| IP Rating                  | IP67                 |
| Light Source               | LED built in         |
| Dimmable                   | Yes                  |
| Dimmer type                | Triac                |
| Cable Length               | 200cm                |
| F Mark                     | F                    |
|                            |                      |
| Illumination Data          |                      |
|                            |                      |
| Colour Temperature         | 4000K                |
| Lumen Output               | 1800lm               |
| Light Efficiency           | 90lm/W               |
|                            |                      |