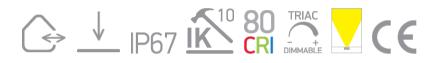

| Height                     | 140mm                |
|----------------------------|----------------------|
| Diameter                   | 145mm                |
| Cutout Hole Diameter       | 132mm                |
| Inground                   | Yes                  |
| Depth Required             | 200mm+300mm drainage |
| Indoor                     | Yes                  |
| Outdoor                    | Yes                  |
| Adjustable                 | No                   |
| IK Rating                  | 10                   |
|                            |                      |
| Electrical Characteristics |                      |
|                            |                      |
| Gear                       | No                   |
|                            |                      |
| Fitting + Driver           |                      |
| Input Voltage              | 100-240V             |
| 50 Hz                      | Yes                  |
| 60 Hz                      | Yes                  |
| Safety Class               |                      |
| Power(Watts)               | 20W                  |
| IP Rating                  | IP67                 |
| Light Source               | LED built in         |
| Dimmable                   | Yes                  |
| Dimmer type                | Triac                |
| Cable Length               | 200cm                |
| F Mark                     | F                    |
|                            |                      |
| Illumination Data          |                      |
|                            |                      |
| Colour Temperature         | 4000K                |
| Lumen Output               | 1800lm               |
| Light Efficiency           | 90lm/W               |
|                            |                      |

| CRI                  | 80  |
|----------------------|-----|
| Beam Angle           | 25° |
| Illumination Diagram |     |

| Packing Info |               |
|--------------|---------------|
| Pcs/Carton   | 6             |
| Barcode      | 5291889065722 |
| HS Code      | 9405409900    |