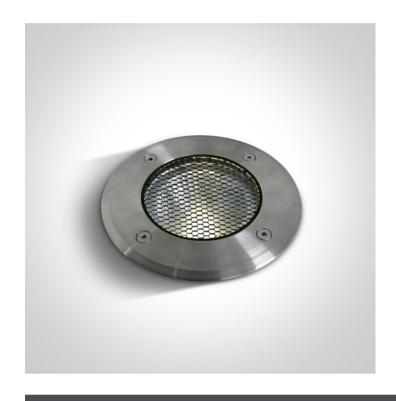

### **Product Datasheet**

New 2020 Edition 3>Wall Recessed & Inground

69050/C

20W COB LED inground with removable honeycomb, IP67, stainless steel 316, for path illumination.

AC LED.

Complies with standard EN60598-1 and any other specific standards.

#### **Physical Specification**

| Item Group        | New 2020 Edition 3       |
|-------------------|--------------------------|
| Family            | Wall Recessed & Inground |
| Order Code        | 69050/C                  |
| Colour            | Stainless Steel          |
| Material          | Stainless Steel 316      |
| Diffuser Material | Glass                    |
| Shape             | Circular                 |

| Height                     | 140mm                |
|----------------------------|----------------------|
| Diameter                   | 145mm                |
| Cutout Hole Diameter       | 132mm                |
| Inground                   | Yes                  |
| Depth Required             | 200mm+300mm drainage |
| Indoor                     | Yes                  |
| Outdoor                    | Yes                  |
| Adjustable                 | No                   |
| IK Rating                  | 10                   |
|                            |                      |
| Electrical Characteristics |                      |
|                            |                      |
| Gear                       | No                   |
|                            |                      |
| Fitting + Driver           |                      |
| Input Voltage              | 100-240V             |
| 50 Hz                      | Yes                  |
| 60 Hz                      | Yes                  |
| Safety Class               |                      |
| Power(Watts)               | 20W                  |
| IP Rating                  | IP67                 |
| Light Source               | LED built in         |
| Dimmable                   | Yes                  |
| Dimmer type                | Triac                |
| Cable Length               | 200cm                |
| F Mark                     | F                    |
|                            |                      |
| Illumination Data          |                      |
|                            |                      |
| Colour Temperature         | 4000K                |
| Lumen Output               | 1800lm               |
| Light Efficiency           | 90lm/W               |
|                            |                      |