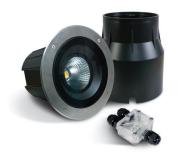

## **Product Description**

30W COB AC LED inground, IP67, stainless steel 316, for path illumination.

Complies with standard EN60598-1 and any other specific standards.

## **Technical Data**

Watts: 30W

**LED brand:** LUMEN COB Number of LEDs: 1 LED Colour Temperature: 3000K

**Lumen:** 2000lm Beam angle: 20°

Light Efficiency: 66lm/W

**CRI:** 80

Dimmable: Yes IP rate: IP67

Construction: Stainless Steel 316+