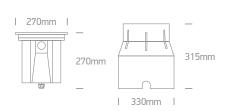

## **Dimensions**

| Order Code | Lampholder | Finish          |
|------------|------------|-----------------|
| 69054A/W   | LED        | Stainless Steel |