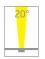

## **Technical Data**

Watts: 30W

**LED brand:** LUMEN COB Number of LEDs: 1 LED Colour Temperature: 3000K

**Lumen:** 2000lm Beam angle: 20°

Light Efficiency: 66lm/W

**CRI:** 80

Dimmable: Yes IP rate: IP67

Construction: Stainless Steel 316+