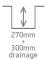

## **Dimensions**

| Order Code | Lampholder | Finish          |
|------------|------------|-----------------|
| 69054A/W   | LED        | Stainless Steel |