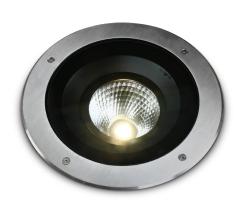

## ecclight 30W COB AC LED Inground

## **Product Description**

30W COB AC LED inground, IP67, stainless steel 316, for path illumination.

Complies with standard EN60598-1 and any other specific standards.

## **Technical Data**

Watts: 30W

**LED brand:** LUMEN COB Number of LEDs: 1 LED Colour Temperature: 3000K

**Lumen:** 2000lm Beam angle: 20°

Light Efficiency: 66lm/W

**CRI:** 80

Dimmable: Yes IP rate: IP67

Construction: Stainless Steel 316+