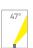

### **Technical Data**

Watts: 7W

**LED brand:** CREE COB LED Number of LEDs: 1 LED **Colour Temperature: 3000**K

Lumen: 491lm Beam angle: 47°

Light Efficiency: 70lm/W

**CRI:** 80

Dimmable: No IP rate: IP65

Construction: Die cast Diffuser: Clear glass Life Hours: 30.000hrs Warranty: 2 years