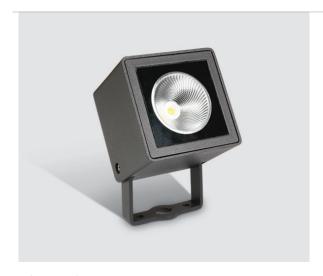

# ecclight 7W IP65 LED Garden Spot (3000K)

# **Product Description**

7W LED spot, IP65, supplied with spike, for garden illumination.

Supplied with non-dimmable LED driver.

Complies with standard EN60598-1 and any other specific standards.