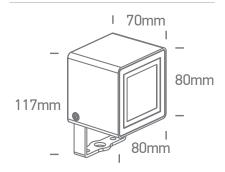

## **Dimensions**

| Order Code | Lampholder | Finish     |
|------------|------------|------------|
| 7052/AN/W  | LED        | Anthracite |