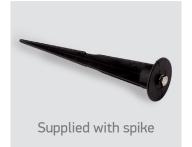

# **Product Description**

7W LED spot, IP65, supplied with spike, for garden illumination.

Supplied with non-dimmable LED driver.

Complies with standard EN60598-1 and any other specific standards.