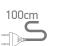

## **Dimensions**

| Order Code | Lampholder | Finish     |
|------------|------------|------------|
| 7052/AN/W  | LED        | Anthracite |