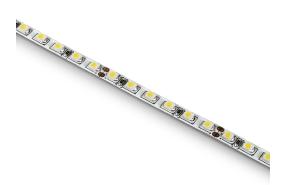

## **Product Description**

Single colour, flexible LED light strip, IP20 with SMD 3528 LEDs, 120LEDs/meter, 9,6W/meter. Supplied in 5 meters roll, with white PCB and double adhesive tape for a better fixing. can be cut every 5cm (6-LED segment).

## Technical Data

Watts: 9.6W/m (48W/roll) Input Voltage: 24V DC LED brand: Epistar SMD 3528 Number of LEDs: 120LEDs/m Colour Temperature: 4000K (CW) 3000K (WW) | 2700K (EW) Lumen: 800lm/meter (CW) 770lm/meter (WW) 720lm/meter (EW) Light Efficiency: 71,5lm/W (DL) 71,5lm/W (CW) 68lm/W (WW) 68lm/W (EW) Beam angle: 120° Dimmable: Yes IP rate: IP20