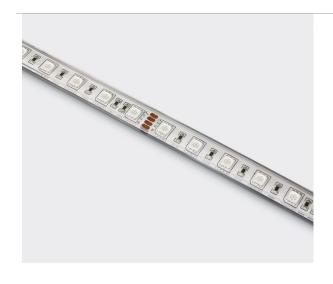

## **Product Description**

RGB waterproof flexible LED light strip, IP68, with SMD5050 LEDs, 60LEDs/meter, 14,4W/meter. Supplied in 5 meters roll, with white PCB and double adhesive tape for a better fixing. Can be cut every 10cm (6-LED segment).

## Technical Data

**Watts:** 14,4W/m (72W/roll) Input Voltage: 24V DC

**LED brand:** EPISTAR SMD5050 Number of LEDs: 60LEDs/m

Beam angle: 120°

Dimmable: Yes IP rate: IP68

**Construction:** Copper PCB Life Hours: 30,000hrs Warranty: 2 years