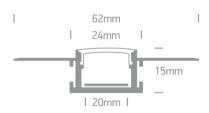

#### Dimensions

| Shape              | Rectangular |
|--------------------|-------------|
| Length             | 2000mm      |
| Width              | 62mm        |
| Height             | 15mm        |
| Cutout Hole Width  | 30mm        |
| Cutout Hole Length | 2000mm      |
| Recessed Ceiling   | Yes         |
| Indoor             | Yes         |