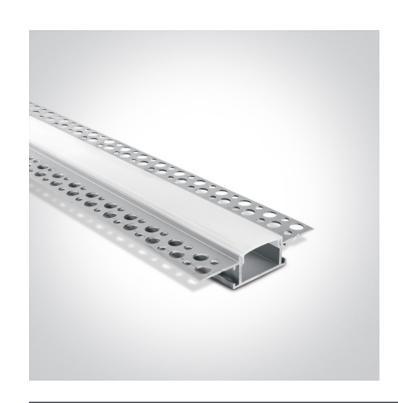

## 7904TR/AL

2m Recessed aluminium profile with PC opal diffuser.

Complete with 2 pairs end cups.

Suitable for 7820,7821, 7825, 7829, 7830, 7835, 7870 & 7875 and LED Strips 20mm.

#### **Physical Specification**

| Product Type      | Gear                       |
|-------------------|----------------------------|
| Item Group        | 09 LED Strips & Profiles   |
| Family            | Trimless Recessed Profiles |
| Order Code        | 7904TR/AL                  |
| Colour            | Aluminium                  |
| Material          | Aluminium                  |
| Diffuser Material | PC                         |

| Shape              | Rectangular |
|--------------------|-------------|
| Length             | 2000mm      |
| Width              | 62mm        |
| Height             | 15mm        |
| Cutout Hole Width  | 30mm        |
| Cutout Hole Length | 2000mm      |
| Recessed Ceiling   | Yes         |
| Indoor             | Yes         |