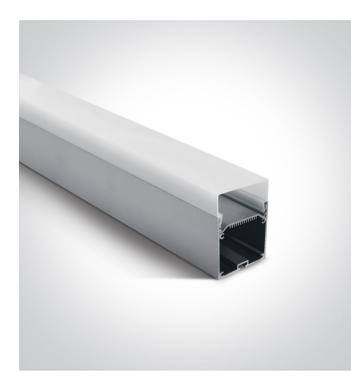

### 09 LED Strips & Profiles>Side Light Surface & Suspended Profiles

2m Slim Surface aluminium profile with PC opal diffuser.

Complete with 2 pairs end cups.

Suitable for 7882, 7880 and LED Strips 40mm.

Ge

#### Physical Specification

| Product Type      | Gear                                    |
|-------------------|-----------------------------------------|
| Item Group        | 09 LED Strips & Profiles                |
| Family            | Side Light Surface & Suspended Profiles |
| Order Code        | 7906D/AL                                |
| Colour            | Aluminium                               |
| Material          | Aluminium                               |
| Diffuser Material | PC                                      |
| Shape             | Rectangular                             |
| Length            | 2000mm                                  |
| Width             | 55mm                                    |
| Height            | 75mm                                    |
| Indoor            | Yes                                     |
|                   |                                         |