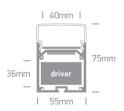

#### Physical Specification

| Product Type      | Gear                                    |
|-------------------|-----------------------------------------|
| Item Group        | 09 LED Strips & Profiles                |
| Family            | Side Light Surface & Suspended Profiles |
| Order Code        | 7906D/AL                                |
| Colour            | Aluminium                               |
| Material          | Aluminium                               |
| Diffuser Material | PC                                      |
| Shape             | Rectangular                             |
| Length            | 2000mm                                  |
| Width             | 55mm                                    |
| Height            | 75mm                                    |
| Indoor            | Yes                                     |
|                   |                                         |