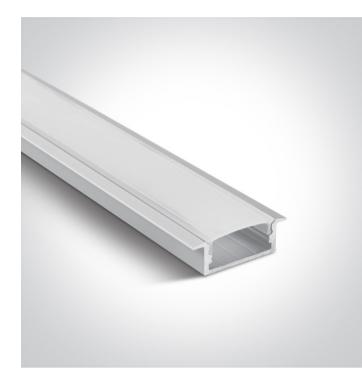

### 7906R/W

2m Recessed aluminium profile with PC opal diffuser.

Complete with 2 pairs end cups.

Suitable for 7820, 7821, 7829 7830, 7831 & 7835 and LED Strips 20mm.

#### Gallery

**Physical Specification** 

Product Type

Gear

| Item Group        | 09 LED Strips & Profiles |
|-------------------|--------------------------|
| Family            | Recessed Profiles        |
| Order Code        | 7906R/W                  |
| Colour            | White                    |
| Material          | Aluminium                |
| Diffuser Material | PC                       |

| Shape              | Rectangular |
|--------------------|-------------|
| Length             | 2000mm      |
| Width              | 30mm        |
| Height             | 10mm        |
| Cutout Hole Width  | 25mm        |
| Cutout Hole Length | 2000mm      |
| Recessed Ceiling   | Yes         |
| Depth Required     | 12mm        |
| Indoor             | Yes         |
|                    |             |