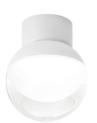

## Sinfonia Sys. - Rossini\_S

Systems | 1 topLED 6 W DC 350 mA | CRI 80 | Color temperature : 3000 K  $\bf 9215$ 

Single emission systems for indoor application. The warm white LED light source with a general lighting light distribution is composed of 1 topled LEDs with CCT of 3000 K and a CRI 80; the source luminous flux is 900 lm, with a 150.0 lm/W nominal luminous efficacy.

The device body is made of aluminium and features a embossed white ral 9003 finish, processed by means of coating; the diffuser is made of pmma; the mounting frame is made of aluminium, with a embossed white ral 9003 finish, processed by means of coating. The ingress protection degree is IP20; the total weight is of 0.685 kg. The power supply driver is not provided and is to be ordered separately.