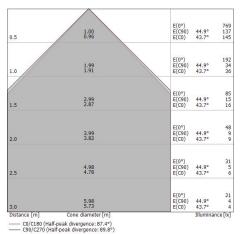

The total absorbed power is 6 W.

The device features protection class III and can be ceiling-mounted.

Compliant with the EN 60598-1 standard and its specific provisions.

| Illuminotechnical Features              |                |
|-----------------------------------------|----------------|
| Light Output Ratio (LOR)                | 51 %           |
| Source lumens                           | 900 lm         |
| Delivered lumens                        | 467.83 lm      |
| Consumption                             | 6 W            |
| Luminaire efficacy                      | 77 lm/W        |
| Colour temperature                      | 3000 K         |
| Standard Deviation of Colour Matching   | 3 Step MacAdam |
| Colour rendering index                  | 80 Ra          |
| Junction temperature (lighting fixture) | 80             |
| Standard Operating Ambient Temperature  | 25             |
| LED Life / Failure Ratio                |                |
| L70 B20 C0 72.5h                        |                |