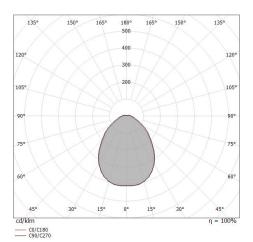

| UGR               |          |
|-------------------|----------|
| UGR axial         | < 25     |
| UGR transversal   | < 25     |
| X=4H   Y=8H       | S=0.25H  |
| Reflection factor | 70/50/20 |

| OPTICAL                     |             |
|-----------------------------|-------------|
| Light distribution simmetry | Symmetrical |
| C0/C180 optics              | 87°         |