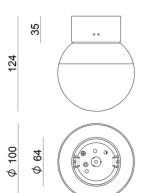

## Sinfonia Sys. - Rossini\_S

Systems | 1 topLED 6 W DC 350 mA | CRI 80 | Color temperature : 3000 K  $\bf 9215$ 

Single emission systems for indoor application. The warm white LED light source with a general lighting light distribution is composed of 1 topled LEDs with CCT of 3000 K and a CRI 80; the source luminous flux is 900 lm, with a 150.0 lm/W nominal luminous efficacy.

The device body is made of aluminium and features a embossed white ral 9003 finish, processed by means of coating; the diffuser is made of pmma; the mounting frame is made of aluminium, with a embossed white ral 9003 finish, processed by means of coating. The ingress protection degree is IP20; the total weight is of 0.685 kg. The power supply driver is not provided and is to be ordered separately.