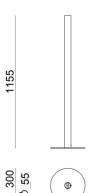

## Birba\_Tab & Floor

Floor Lamp - Table Lamps | 220-240 V | 1xE27 **9475** 

| Technical data                                 |                  |
|------------------------------------------------|------------------|
| Construction year                              | 2020             |
| Туре                                           |                  |
| Installation position                          | Floor            |
| Installation environment                       | Indoor           |
| Lamp cap                                       | 1 x E27 Max 22W  |
| Optics                                         | General Lighting |
| Light emission direction                       | downward         |
| Safety class                                   | 2                |
| IP .                                           | IP20             |
| Glow wire test                                 | 850°             |
| Direct mounting on normally flammable surfaces | Yes              |
| CE                                             | Yes              |
| Dimmable article                               | No               |
| Directional                                    | No               |
| Tilting                                        | No               |
| Walk-over                                      | No               |
| Drive-over                                     | No               |
| Cable included                                 | No               |
| Resin potting                                  | No               |

## Birba\_Tab & Floor

Floor Lamp - Table Lamps | 220-240 V | 1xE27 **9475** 

Single emission floor lamp or table lamps for indoor application. Compatibility: LED lamp; lamp cap 1xE27.

The device body is made of aluminium and features a embossed white ral 9003 finish, processed by means of coating; the mounting frame is made of iron, with a embossed white ral 9003 finish, processed by means of coating. The ingress protection degree is IP20;