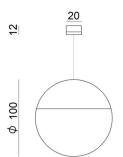

Systems | 1 topLED 6 W DC 350 mA | CRI 80 **9490** 

| Construction year                              | 2020                         |  |
|------------------------------------------------|------------------------------|--|
| Type                                           | Systems                      |  |
| Installation position                          | Ceiling                      |  |
| Installation environment                       | Indoor                       |  |
| Light Source                                   | LED                          |  |
| Optics                                         |                              |  |
| Light emission direction                       | General Lighting<br>downward |  |
| Power                                          | 6 W                          |  |
| CCT / Tone                                     | 3000 K                       |  |
| Source lumens                                  | 900 lm                       |  |
| Current intensity                              | 350mA                        |  |
| Frequency                                      | 50-60 Hz                     |  |
| CCT / Tone                                     | 3000 K                       |  |
| Colour rendering index                         | 80 Ra                        |  |
| C.C. / C.V.                                    | CC                           |  |
| Safety class                                   | 3                            |  |
| IP                                             | IP40                         |  |
| Glow wire test                                 | 650°                         |  |
| Direct mounting on normally flammable surfaces | Yes                          |  |
| CE                                             | Yes                          |  |
| Driver included                                | No                           |  |
| Dimmable article                               | No                           |  |
| Directional                                    | No                           |  |
| Tilting                                        | No                           |  |
| Walk-over                                      | No                           |  |
| Drive-over                                     | No                           |  |
| Cable included                                 | Yes                          |  |
| Cable length                                   | 5 m                          |  |
| Resin potting                                  | No                           |  |
| Type of light emission                         | Single emission              |  |
| Net weight                                     | 0.695 Kg                     |  |
| Electrostatic discharge protection             | No                           |  |
| Surge protection                               | No                           |  |
|                                                |                              |  |

| rinishing casing                  |                         |  |
|-----------------------------------|-------------------------|--|
| Material                          | Aluminium               |  |
| Colour                            | embossed white RAL 9003 |  |
| Processing                        | Coating                 |  |
|                                   |                         |  |
| Finishing diffuser                |                         |  |
| Material                          | PMMA                    |  |
| Colour                            | transparent             |  |
|                                   |                         |  |
| Cables Electrification+suspension |                         |  |
| Max cable length                  | 5000 mm                 |  |