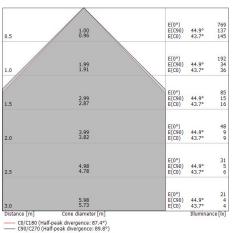

| UGR               |          |
|-------------------|----------|
| UGR axial         | < 25     |
| UGR transversal   | < 25     |
| X=4H   Y=8H       | S=0.25H  |
| Reflection factor | 70/50/20 |

| OPTICAL                     |             |
|-----------------------------|-------------|
| Light distribution simmetry | Symmetrical |
| C0/C180 optics              | 87°         |