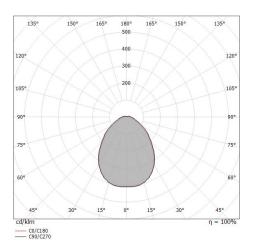

| Illuminotechnical Features              |                |  |
|-----------------------------------------|----------------|--|
| Light Output Ratio (LOR)                | 51 %           |  |
| Source lumens                           | 900 lm         |  |
| Delivered lumens                        | 467.83 lm      |  |
| Consumption                             | 6 W            |  |
| Luminaire efficacy                      | 77 lm/W        |  |
| Colour temperature                      | 3000 K         |  |
| Standard Deviation of Colour Matching   | 3 Step MacAdam |  |
| Colour rendering index                  | 80 Ra          |  |
| Junction temperature (lighting fixture) | 80             |  |
| Standard Operating Ambient Temperature  | 25             |  |
| LED Life / Failure Ratio                |                |  |
| L70 B20 C0 72.5h                        |                |  |

| UGR               |          |
|-------------------|----------|
| UGR axial         | < 25     |
| UGR transversal   | < 25     |
| X=4H   Y=8H       | S=0.25H  |
| Reflection factor | 70/50/20 |

| OPTICAL                     |             |
|-----------------------------|-------------|
| Light distribution simmetry | Symmetrical |
| C0/C180 optics              | 87°         |