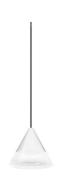

Systems | 1 topLED 6 W DC 350 mA | CRI 80 | Color temperature : 3000 K  $\bf 9495$ 

Single emission systems for indoor application. The warm white LED light source with a general lighting light distribution is composed of 1 topled LEDs with CCT of 3000 K and a CRI 80; the source luminous flux is 900 lm, with a 150.0 lm/W nominal luminous efficacy.

The device body is made of aluminium and features a embossed white ral 9003 finish, processed by means of coating; the diffuser is made of pmma. The ingress protection degree is IP40; the total weight is of 0.460 kg. The power supply driver is not provided and is to be ordered separately.