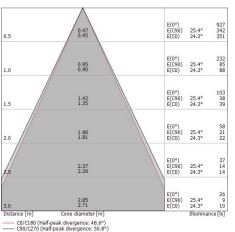

| Illuminotechnical Features              |                |
|-----------------------------------------|----------------|
| Light Output Ratio (LOR)                | 43 %           |
| Source lumens                           | 900 lm         |
| Delivered lumens                        | 392.82 lm      |
| Consumption                             | 6 W            |
| Luminaire efficacy                      | 65 lm/W        |
| Colour temperature                      | 3000 K         |
| Standard Deviation of Colour Matching   | 3 Step MacAdam |
| Colour rendering index                  | 80 Ra          |
| Junction temperature (lighting fixture) | 80             |
| Standard Operating Ambient Temperature  | 25             |
| LED Life / Failure Ratio                |                |
| L70 B20 C0 72.5h                        |                |

| UGR               |          |
|-------------------|----------|
| UGR axial         | < 28     |
| UGR transversal   | < 25     |
| X=4H   Y=8H       | S=0.25H  |
| Reflection factor | 70/50/20 |

| OPTICAL                     |             |
|-----------------------------|-------------|
| Light distribution simmetry | Symmetrical |
| C0/C180 optics              | 49°         |