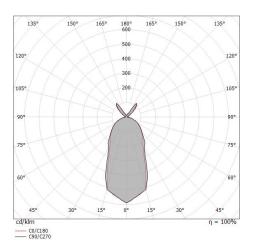

| UGR               |          |
|-------------------|----------|
| UGR axial         | < 28     |
| UGR transversal   | < 25     |
| X=4H   Y=8H       | S=0.25H  |
| Reflection factor | 70/50/20 |

| OPTICAL                     |             |
|-----------------------------|-------------|
| Light distribution simmetry | Symmetrical |
| C0/C180 optics              | 49°         |