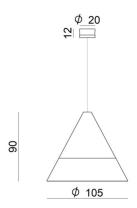

| Colour                            | transparent |  |  |
|-----------------------------------|-------------|--|--|
|                                   |             |  |  |
| Cables Electrification+suspension |             |  |  |
| Max cable length                  | 5000 mm     |  |  |

The device body is made of aluminium and features a embossed white ral 9003 finish, processed by means of coating; the diffuser is made of pmma. The ingress protection degree is IP40; the total weight is of 0.460 kg. The power supply driver is not provided and is to be ordered separately.