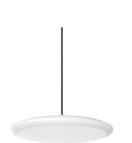

Single emission systems for indoor application. The warm white LED light source with a general lighting light distribution is composed of 1 topled LEDs with CCT of 3000 K and a CRI 80; the source luminous flux is 800 lm, with a 133.3 lm/W nominal luminous efficacy.

The device body is made of aluminium and features a embossed white ral 9003 finish, processed by means of coating; the diffuser is made of pmma. The ingress protection degree is IP40; the total weight is of 1.135 kg. The power supply driver is not provided and is to be ordered separately.

The total absorbed power is 6 W. The power supply cable is included and features a 5 m lenght.

The device features protection class III and can be ceiling-mounted.

Compliant with the EN 60598-1 standard and its specific provisions.