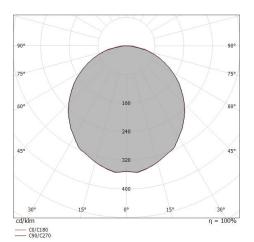

| 3.0 | 8.57<br>8.51 | E(0°)<br>E(C90)<br>E(C0) | 55.0°<br>54.8°     |
|-----|--------------|--------------------------|--------------------|
| 2.5 | 7.14<br>7.09 | E(C0)                    | 55.0°<br>54.8°     |
| 2.0 | 5.71<br>5.67 | E(0°)<br>E(C90)<br>E(C0) | 55.0°<br>54.8°     |
| 1.5 | 4.28<br>4.25 | E(0°)<br>E(C90)<br>E(C0) | 55.0°<br>54.8°     |
| 1.0 | 2.86<br>2.84 | E(0°)<br>E(C90)<br>E(C0) | 55.0° 1<br>54.8° 1 |
| 0.5 | 1.43         | E(C0)<br>E(C0)           | 55.0° 4<br>54.8° 4 |

| Illuminotechnical Features              |                |
|-----------------------------------------|----------------|
| Light Output Ratio (LOR)                | 37 %           |
| Source lumens                           | 800 lm         |
| Delivered lumens                        | 298.16 lm      |
| Consumption                             | 6 W            |
| Luminaire efficacy                      | 49 lm/W        |
| Colour temperature                      | 3000 K         |
| Standard Deviation of Colour Matching   | 3 Step MacAdam |
| Colour rendering index                  | 80 Ra          |
| Junction temperature (lighting fixture) | 80             |
| Standard Operating Ambient Temperature  | 25             |
| LED Life / Failure Ratio                |                |
| L70 B20 C0 72.5h                        |                |

| UGR               |          |
|-------------------|----------|
| UGR axial         | < 25     |
| UGR transversal   | < 25     |
| X=4H   Y=8H       | S=0.25H  |
| Reflection factor | 70/50/20 |

| OPTICAL                     |             |
|-----------------------------|-------------|
| Light distribution simmetry | Symmetrical |
| C0/C180 optics              | 110°        |