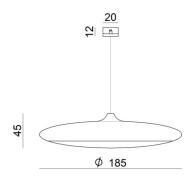

The device body is made of aluminium and features a embossed white ral 9003 finish, processed by means of coating; the diffuser is made of pmma. The ingress protection degree is IP40; the total weight is of 1.135 kg. The power supply driver is not provided and is to be ordered separately.

The total absorbed power is 6 W. The power supply cable is included and features a 5 m lenght.

The device features protection class III and can be ceiling-mounted.

Compliant with the EN 60598-1 standard and its specific provisions.