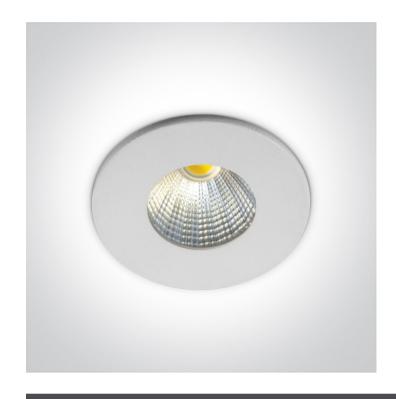

## **Product Datasheet**

www.1-light.eu

New 2021 Edition 2>Recessed Spots Fixed LED

10103B/W/C

1W/3W COB LED recessed spot IP20.

Requires 350mA/700mA driver.

Complies with standard EN60598-1 and any other specific standards.

#### **Physical Specification**

| Item Group | New 2021 Edition 2       |
|------------|--------------------------|
| Family     | Recessed Spots Fixed LED |
| Order Code | 10103B/W/C               |
| Colour     | White                    |
| Material   | Aluminium                |
| Shape      | Circular                 |

| Height               | 35mm |
|----------------------|------|
| Diameter             | 42mm |
| Cutout Hole Diameter | 35mm |
| Recessed Ceiling     | Yes  |
| Depth Required       | 50mm |
| Indoor               | Yes  |
| Adjustable           | No   |