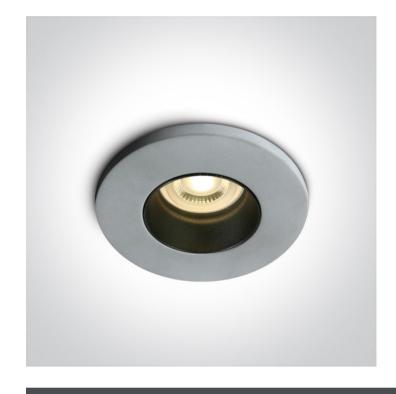

## **Product Datasheet**

New 2019 Edition 3>Recessed Spots Fixed

10105CM

Dark Light Cement Recessed MR16 spot with GU10 lampholder.

Complies with standard EN60598-1 and any other specific standards.

Downloads

## **Physical Specification**

| Item Group           | New 2019 Edition 3   |
|----------------------|----------------------|
| Family               | Recessed Spots Fixed |
| Order Code           | 10105CM              |
| Colour               | Cement               |
| Material             | Aluminium            |
| Shape                | Circular             |
| Height               | 109mm                |
| Diameter             | 50mm                 |
| Cutout Hole Diameter | 95mm                 |
| Recessed Ceiling     | Yes                  |
| Depth Required       | 120mm                |
| Indoor               | Yes                  |