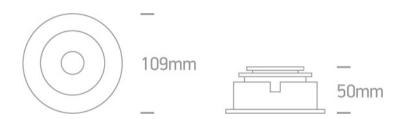

Dimensions

## **Physical Specification**

| Item Group           | New 2019 Edition 3   |
|----------------------|----------------------|
| Family               | Recessed Spots Fixed |
| Order Code           | 10105CM              |
| Colour               | Cement               |
| Material             | Aluminium            |
| Shape                | Circular             |
| Height               | 109mm                |
| Diameter             | 50mm                 |
| Cutout Hole Diameter | 95mm                 |
| Recessed Ceiling     | Yes                  |
| Depth Required       | 120mm                |
| Indoor               | Yes                  |