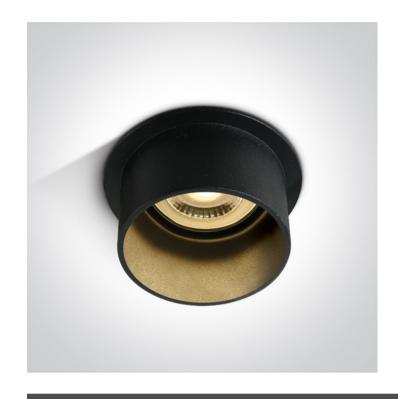

## 10105D9/B/B

Dark Light Recessed MR16 spot with GU10 lampholder.

Complies with standard EN60598-1 and any other specific standards.

Downloads

Dimensions

#### **Physical Specification**

| Item Group           | New 2019 Edition 3   |
|----------------------|----------------------|
| Family               | Recessed Spots Fixed |
| Order Code           | 10105D9/B/B          |
| Colour               | Black                |
| Material             | Aluminium            |
| Shape                | Circular             |
| Height               | 57mm                 |
| Diameter             | 68mm                 |
| Cutout Hole Diameter | 62mm                 |
| Recessed Ceiling     | Yes                  |
| Depth Required       | 100mm                |
| Indoor               | Yes                  |