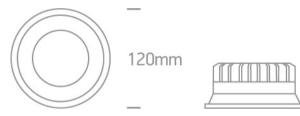

#### **Physical Specification**

| Item Group           | New 2019 Edition 3   |
|----------------------|----------------------|
| Family               | Recessed Spots Fixed |
| Order Code           | 10105D9/B/B          |
| Colour               | Black                |
| Material             | Aluminium            |
| Shape                | Circular             |
| Height               | 57mm                 |
| Diameter             | 68mm                 |
| Cutout Hole Diameter | 62mm                 |
| Recessed Ceiling     | Yes                  |
| Depth Required       | 100mm                |
| Indoor               | Yes                  |