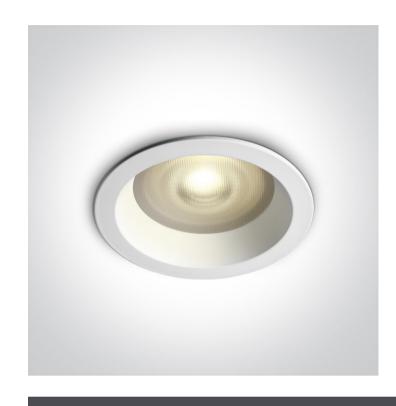

## 10105R2P/W

IP65 Recessed MR16 spot with prismatic glass and GU10 lampholder.

Suitable for bathroom installation.

Complies with standard EN60598-1 and any other specific standards.

Downloads

Dimensions

— 33mm

#### **Physical Specification**

| Item Group           | New 2020 Edition 2   |
|----------------------|----------------------|
| Family               | Recessed Spots Fixed |
| Order Code           | 10105R2P/W           |
| Colour               | White                |
| Material             | Aluminium            |
| Shape                | Circular             |
| Height               | 33mm                 |
| Diameter             | 92mm                 |
| Cutout Hole Diameter | 82mm                 |
| Recessed Ceiling     | Yes                  |
| Depth Required       | 130mm                |
| Indoor               | Yes                  |