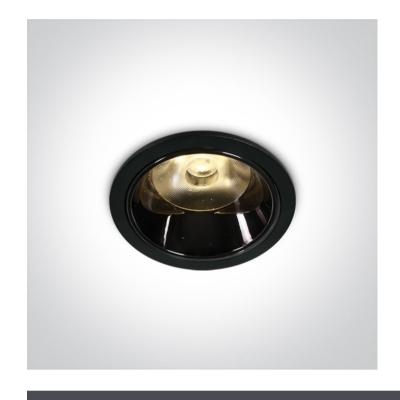

### 10106DC/B/W

6W COB LED Dark light recessed spot with dark chrome reflector.

Requires 350mA driver.

Complies with standard EN60598-1 and any other specific standards.

Downloads

Dimensions

62mm

54mm

#### **Physical Specification**

| Item Group | New 2020 Edition 2       |
|------------|--------------------------|
| Family     | Recessed Spots Fixed LED |
| Order Code | 10106DC/B/W              |
| Colour     | Black                    |
| Material   | Die Cast                 |
| Shape      | Circular                 |

| Height               | 54mm |
|----------------------|------|
| Diameter             | 62mm |
| Cutout Hole Diameter | 55mm |
| Recessed Ceiling     | Yes  |
| Depth Required       | 75mm |
| Indoor               | Yes  |
| Adjustable           | No   |