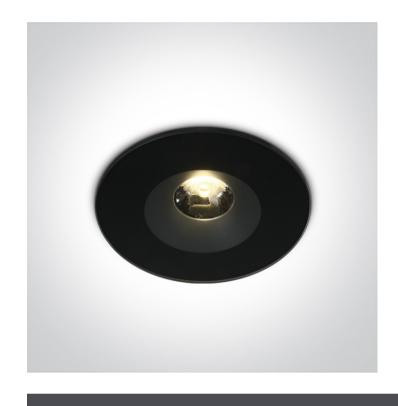

## 10106V/B/W

6W Recesed Spot fixed LED, IP65.

Complete with 500mA driver.

Complies with standard EN60598-1 and any other specific standards.

Downloads

Dimensions

#### Gallery