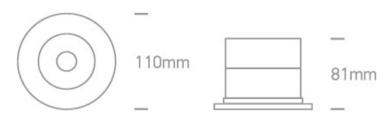

#### **Physical Specification**

| Item Group | 02 Recessed Spots Fixed LED |
|------------|-----------------------------|
| Family     | The IP65 Range              |
| Order Code | 10106V/B/W                  |
| Colour     | Black                       |
| Material   | Die Cast + Glass            |
| Shape      | Circular                    |
| Height     | 81mm                        |
|            |                             |

| Diameter                   | 110mm     |
|----------------------------|-----------|
| Cutout Hole Diameter       | 94mm      |
| Recessed Ceiling           | Yes       |
| Depth Required             | 100mm     |
| Indoor                     | Yes       |
| Outdoor                    | Yes       |
| Adjustable                 | No        |
| IK Rating                  | 8         |
|                            |           |
| Electrical Characteristics |           |
| Gear                       | Built In  |
|                            |           |
| Fitting + Driver           |           |
| Input Voltage              | 400.040\/ |
| 50.11-                     | 100-240V  |
| 50 Hz                      | Yes       |
| 60 Hz                      |           |
|                            | Yes       |
| 60 Hz                      | Yes       |