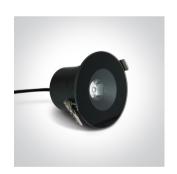

## 10106V/B/W

6W Recesed Spot fixed LED, IP65.

Complete with 500mA driver.

Complies with standard EN60598-1 and any other specific standards.

Downloads

Dimensions

#### Gallery